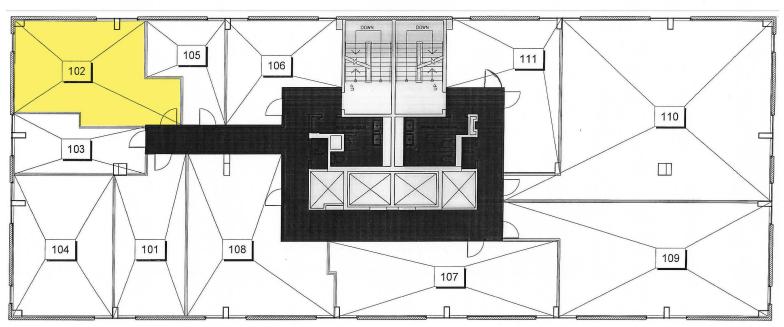

## For Lease » Office Space **1390 Prince of Wales | Suite 102** Ottawa | Ontario

» Floor Plan

#### 400 sf