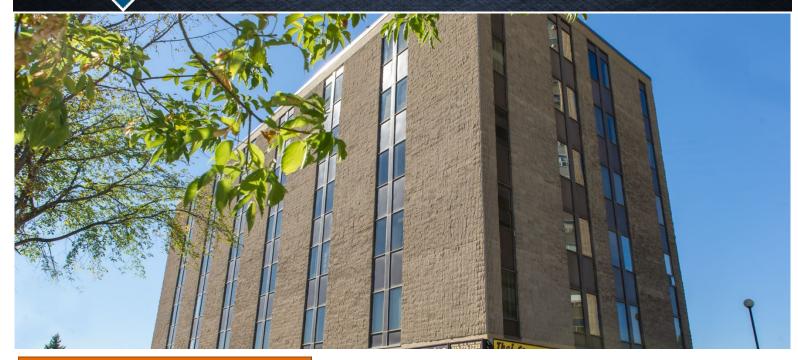

# For Lease » Office Space 1390 Prince of Wales | Suite 102

Ottawa | Ontario

| <b>Building Details</b> |                              |
|-------------------------|------------------------------|
| Total Office Area:      | 34,081 sf                    |
| Number of Floors:       | 6                            |
| Net Rent:               | \$10.00-\$12.00              |
| <b>Operating Costs:</b> | \$17.99                      |
|                         | Includes all property taxes, |
|                         | utilities and cleaning       |
| Available Area:         | 400 sf                       |
| Availability:           | Immediately                  |